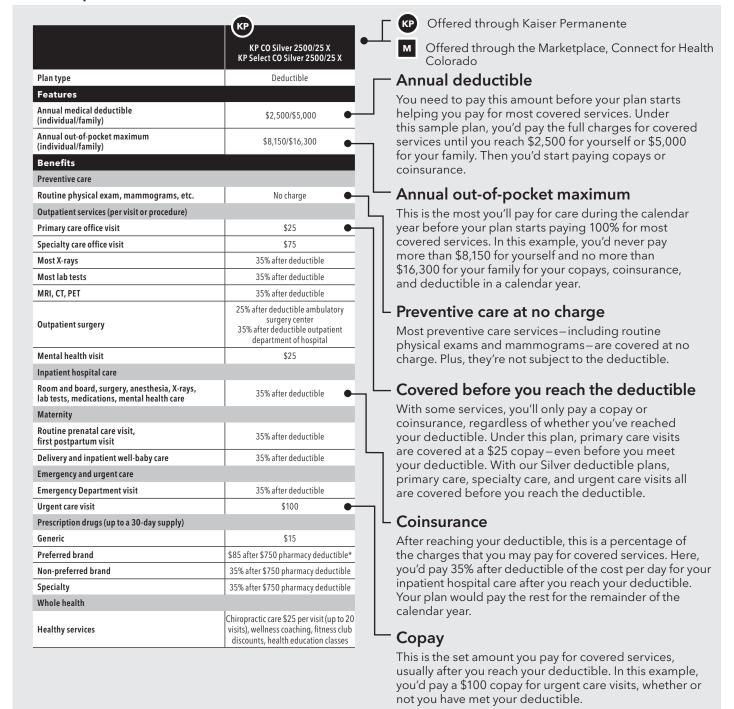

# Understanding the plans: benefit highlights

The charts on the next few pages show you a sample of each plan's benefits. Review the diagram below to help you understand how to read those charts.

#### Here's a quick look at how to use the chart

**Have questions?** Call us at **1-800-494-5314.** • Go to **buykp.org/apply**. • Or contact your agent or broker.

KP

Offered through Kaiser Permanente

Offered through the Marketplace, Connect for Health Colorado Financial assistance options with lower copays, coinsurance, and deductibles are available for certain plans, and for Native Alaskans and American Indians on ConnectforHealthCO.com.