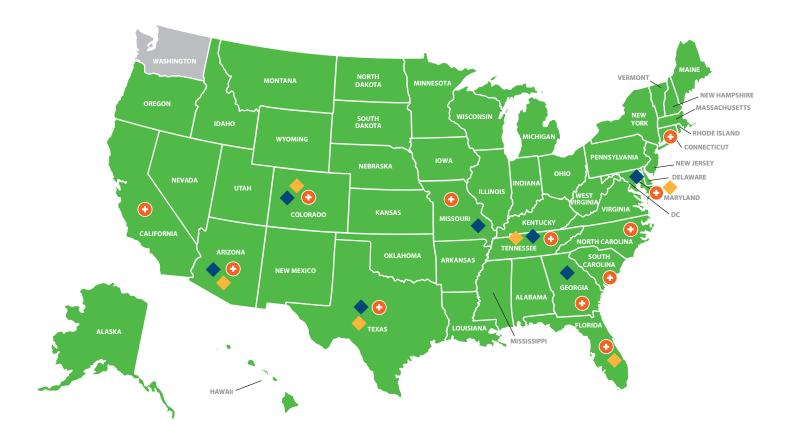

#### Cigna in 49 states (plus D.C.)

We've been growing. Now, with medical plans available in 12 states and dental in 49 states, plus D.C., the reasons to sell Cigna are really adding up. The map below indicates the states we offer medical plans, dental plans and those states with Cigna plans on the Health Insurance Marketplace.

MEDICAL PLANS - AZ,\* CA,\* CO,\* CT, FL,\* GA,\* MD, MO,\* NC, SC, TN,\* TX\* **DENTAL PLANS - 49 STATES PLUS D.C.** (NOT AVAILABLE IN WASHINGTON)

- MEDICAL PLANS SOLD ON THE MARKETPLACE AZ,\*\* CO, GA, MD, MO, TN, TX\*\*
- DENTAL PLANS SOLD ON THE MARKETPLACE AZ, CO, FL, MD, TN, TX

\* Sold in parts of the state (in AZ Cigna Access plans are sold statewide). See specific state section for details.

\*\* Not all plans are sold on the Marketplace.