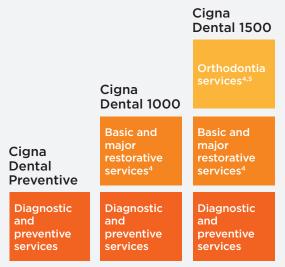

1</sup>                | \$4,891 <sup>1</sup>            | \$6,302                        |

#### With a Cigna Preventive or Cigna Dental 1000 plan, services may not be covered and discounts may vary. Chart is estimated, benefits may vary by provider and location.

1. Estimate based on the national average of a Cigna Dental 1500 plan; subject to deductible and coinsurance (as applicable), and contracted rate (for Cigna DPPO Advantage Network providers); results in specific states may vary. If customers visit an out-of-network provider, they would be responsible for the difference in the amount that Cigna reimburses (i.e., Maximum Allowable Charge [MAC]) for such services and the amount charged by the dentist.

### Flexible plan options starting with premiums from \$18 to \$44<sup>3</sup>



### $18 a month^3 39 a month^3 44 a month^3$

Some services may have limitations or may not be covered. Coinsurance percentages and covered services may be different in some states. Refer to the Summary of Benefits or the Policy for a complete listing of eligible covered and non-covered services.

- 2. Some preventive expenses may not be covered, like athletic mouth guards. Refer to the Summary of Benefits or the Policy for a listing of eligible covered and non-covered services.
- 3. Premiums vary by area and age. Estimates are based on an individual aged 60 or over in Dallas, TX, zip code 75001 through 12/31/2015.
- 4. Waiting periods may apply and differ by state. Not applicable in MO and RI.

### Cigna Dental 1500<sup>6</sup>

#### \$1,500 Annual Benefit Maximum

### Paid at 100%<sup>