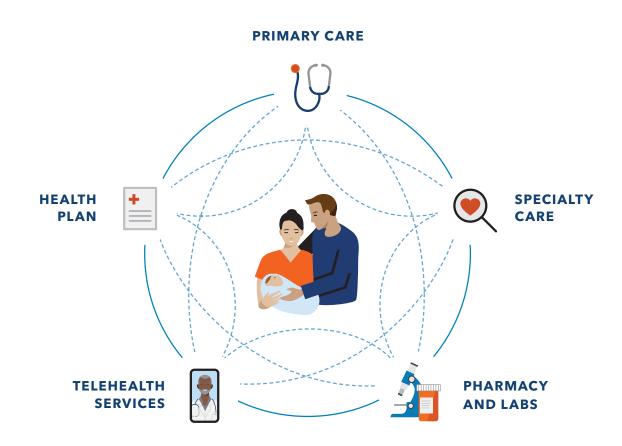

## Built to make your life easier

Kaiser Permanente combines care and coverage – which makes us different than your other health care options. Your doctors, hospitals, and health plan work together to make quality health care easier to get. That means you'll have peace of mind knowing care for your total health is there when and where you need it – from your doctor's office to your living room.

## Care centered around you

Care at Kaiser Permanente isn't one-size-fits-all. Our physician-led teams work together to make sure the care you get is tailored to your needs. Your Kaiser Permanente care team is all part of the same network, making it easier to share information, see your health history, and deliver high-quality, personalized care – when and where you need it.

## Convenient ways to get what you need

You've got more ways to get quality care than ever before, so it's easier to stay on top of your health.

|   | <b>Video or phone appointment</b><br>Schedule a face-to-face video visit or phone appointment with a<br>Kaiser Permanente care professional and any specialists you've been<br>referred to. <sup>2,9</sup>                                                                           |
|---|--------------------------------------------------------------------------------------------------------------------------------------------------------------------------------------------------------------------------------------------------------------------------------------|
|   | <b>In-person care</b><br>We offer same-day, next-day, after-hours, and weekend services<br>at many of our locations. <sup>3</sup>                                                                                                                                                    |
|   | <b>Email</b><br>Message your Kaiser Permanente doctor's office with nonurgent<br>questions and get a reply usually within 2 business days.                                                                                                                                           |
|   | <b>Prescription delivery</b><br>Use the Kaiser Permanente app to fill prescriptions for delivery<br>or same-day pickup. <sup>4</sup>                                                                                                                                                 |
| ¢ | <b>24/7 advice</b><br>Get on-demand support with 24/7 care advice by phone.                                                                                                                                                                                                          |
|   | <b>E-visit</b><br>Use our online symptom checker for certain conditions and get<br>personalized care advice within a few hours.                                                                                                                                                      |
|   | <b>Care away from home</b><br>You're covered for emergency care anywhere in the world. When you're<br>not in a Kaiser Permanente area, get urgent care from any provider,<br>including MinuteClinic locations (in select CVS and Target stores) or<br>Concentra urgent care centers. |