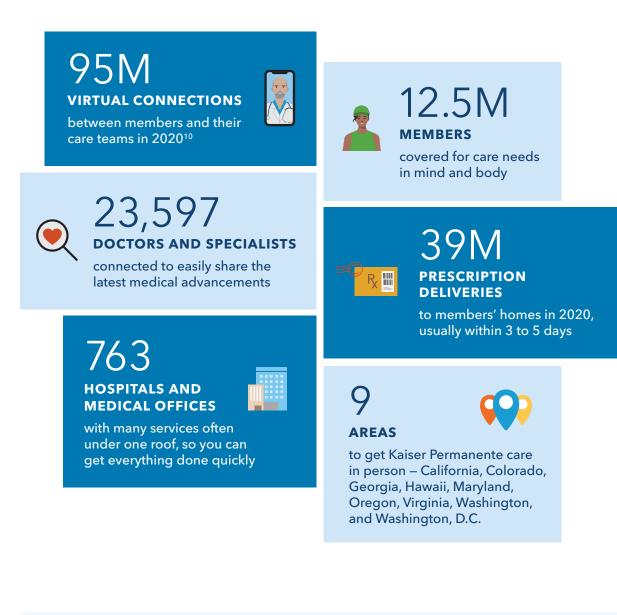

## Care meets you where you are

When you're a member, you get access to our doctors and facilities – conveniently located near where you live, work, and play. And when you can't come to us, you can get the care you need when you need it.<sup>2</sup>

#### Your choice of doctors and locations

Visit **kp.org/doctors** to see all Kaiser Permanente locations near you and browse our online doctor profiles. You can choose your personal doctor and change anytime, for any reason.

Doctor and facility counts include affiliated medical professionals and locations. These statistics are from multiple Kaiser Permanete locations in various states.